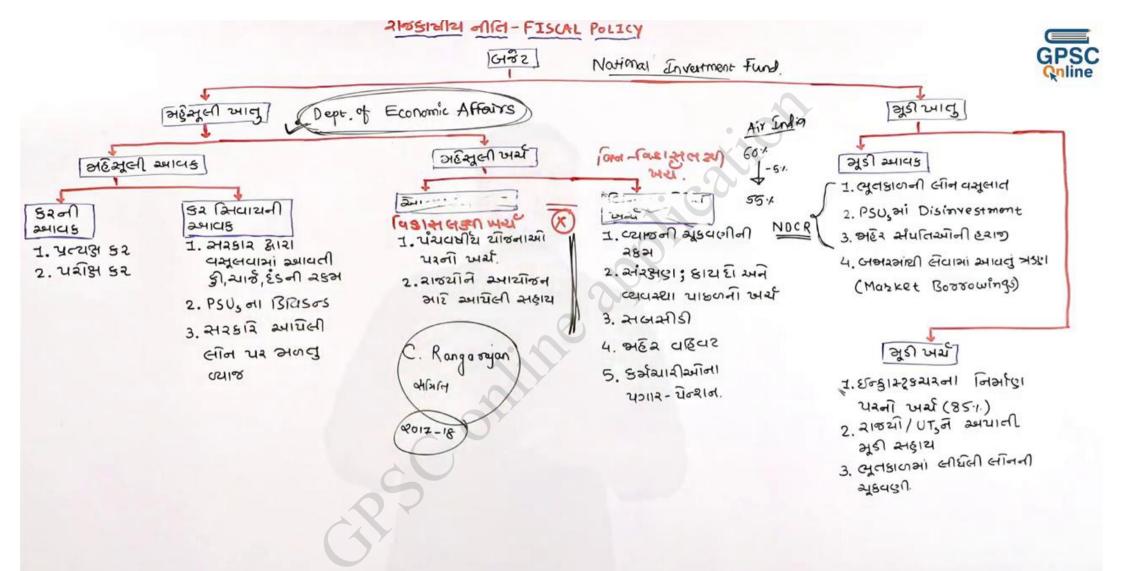

## 21551212 Ald - FISCAL POLICY

(3) २ार्ङ्झेभीय आह्य (Fiscal Deficit) =કુલ અર્થ-{ અહેંસૂલી આવક + ઝાળ/દેવુંન થાય એ યકારની સૂડી આવકરે 71 = અહેમૂલી ખાદ્ય + સરકાર દ્વારા બન્નરમાંથી લેવામાં આવેલ નાણા. 0.3% (Market Borrowings) (4) YIERAS WIEL ( Primary Deficit) = રાજકોષીય ખાદ્ય- બ્યાજની ચૂકવણીની રકમ (5) 21/21 3/21 WIE (Budgetary Deficit) = બર્ન્ટરનો કુલ ખર્ચ - બન્ટેરની કુલ આવક = ( અંદેસૂલી ખર્ચ ) - ( અંદેસૂલી આવક + ) - ( + )

. o. WIZIA vala (Concept of Deficit) --> જયારે સરકાર ભારા કરવામાં આવતો ખર્ચ અરકારને થનારી આવક કરતા વધુ હોય ત્યારે આદ્ય ઉદ્દત્વવે છે. 🔂 આદ્યના પ્રકાશે : FRBM Act (I) HERIA WIZ (Revenue Deficit) -અંદેસૂલી ખાદ્ય = અંદેસૂલી ખર્ચ – અંદેસૂલી આવક (2) અમરકારક अદેસૂલી આદ્ય (Effective Revenue Deficit) = ગહેસૂલી ખાદ્ય- રાજ્યોને અપાર્ચલી સહાય કે જેનો રાજ્યો સારા સૂડી- અસ્કયામતો ( (apital - Assets) on basigiani અર્ચ ઘર્તા હોંચ.