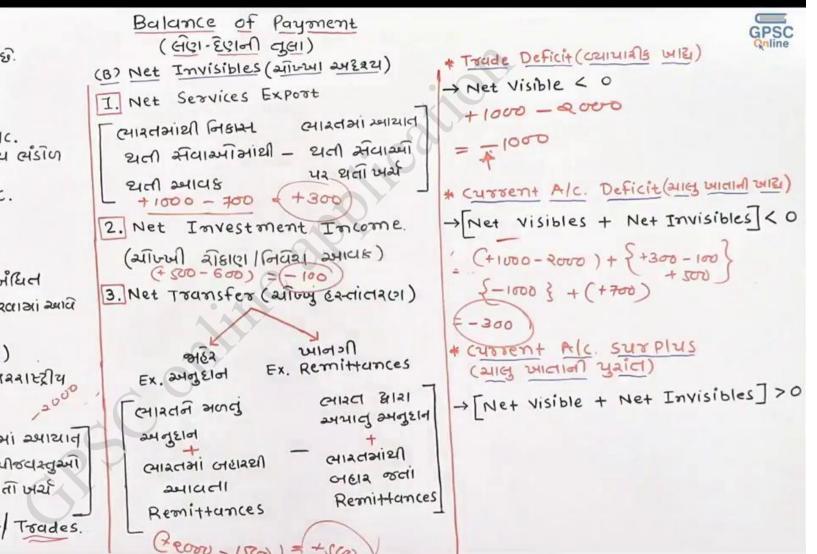

→ BoP ત્રણ ભાગમાં વિભાજન છે. 1. Current A/c. - 2119 wig 2. Capital A/c. - ysl wig 3. International Reserve Alc. - २४ तिर्शाट्टीय संडाज official financing Alc. सत्तायात्र यतायटनुं आतुं \* CUTTENT A/C- alig wig → આજવસ્તુઓ અને સેવાઓ સંબંધિત આંતરરાષ્ટ્રીય સોદાઓની નોંધ કરવામાં આવે → जे विलाग:-(A) Net Visibles (airous 222) → childs allocated anie anietasitzla ट्यायावनी नोंध. 🗶 (आश्तमांधी निडास आश्तमां स्थायात् યતી શ્રીજવસ્તુઓની - થતી શીજવસ્તુઓ પર થતો ખર્ચ 24145 -> Net Goods | Merchandise | Trades.

BoP → ciul HHZ zzel + IR Alc. cho2 crisis BoP wile + IR Alc. cho2 Balance of Payment ( लए। - हेएानी तुला) \* International Reserve Alc. ( आंत्र २१ म्ट्रीय संडोज) \* Bop (visis solution → BoP ने संतुलित अरनारी लाग छे. 1. Improving Current Alc. → भ Bop yaid (Suzplus) હीय ली 241 yaidon 24145 IR ALC DI TONI → ભારતીય નિકાસને પ્रोत्साहन आयपुं. 2112 20 ช212 Bop 21 2012 (Deficit) -> Remittance of autoria. → Gor - vzzl auzia ezisal. BERIG เป็น พายศา ศายก IRAIC આંધી ઉપાડવામાં આવે છે. 2. Improving Capital Alc. \* Bop crisis(Bopon sziszl) -> અર્થવ્યવસ્થામાં જ્યારે લાંબા સમય સુધી → alen alsien द्वीत्साहन आपपुं. Bop जी आहा २६ अर्ज आ आहाने -> NRI Deposite 241525 GAIGAL. भंतुसित इत्रया/ पहोंसी यलया आहे IR Alc आंधी लांजा मनय सुधी IMPORT COVER ? जाएगं ઉપાડવામાં આવે त्यारे 24/(तरराष्ट्रीय लंडीज तालिये क्यू २९ छे. อm นาราลิขโตศ Bop crisis 50 8.

→ BoP ત્રણ ભાગમાં વિભાજીન છે. 1. Current A/c. - 211g wig 2. Capital A/c. - msl wig 3. International Reserve Alc. - อมเสลงเหตุใน เร็บก official financing Alc. सत्तायात्र यतायरनुं आतुं 200 Bop Surpius (yaid) [Current Alc. + Capital Alc.] > 0 -1000 +1200 \_200 \* BOP Deficit (WIE) [Current Alc. + Capital Alc.]<0 1000 xeo